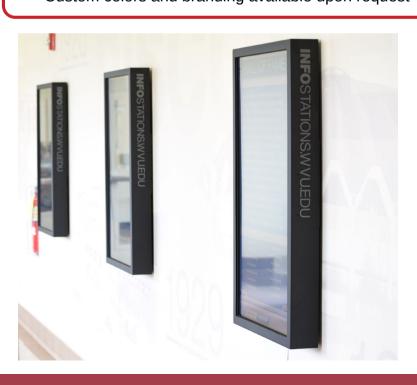

## PROTECTIVE SHROUDS

Many installations have unique requirements, so when our customers ask for a way to keep cabling and mounts hidden and secure while providing ventilation, we provide a solution. Our shrouds are flush with the wall allowing for a clean, professional aesthetic.

## Advantages ·

- · Flush against the wall for a professional look
- · Hide unsightly cords and hardware
- · Proper ventilation while still covering the mount
- Protection from unwanted cord or hardware vandalism
- ADA compliant
- · Available with touch screen and protective solutions
- Easy installation
- Custom colors and branding available upon request

For a professional and clean appearance, look no further than our protective shrouds.