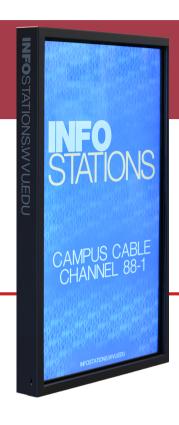

## PROTECTIVE SHROUDS

Many installations have unique requirements, so when our customers ask for a way to keep cabling and mounts hidden and secure while providing ventilation, we provide a solution. Our shrouds are flush with the wall allowing for a clean, professional aesthetic.

## Advantages ·

- · Flush against the wall for a professional look
- · Hide unsightly cords and hardware
- · Proper ventilation while still covering the mount
- Protection from unwanted cord or hardware vandalism
- ADA compliant
- · Available with touch screen and protective solutions
- Easy installation
- Custom colors and branding available upon request

For a professional and clean appearance, look no further than our protective shrouds.