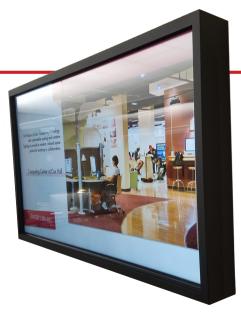

## PROTECTIVE SHROUDS

Many installations have unique requirements, so when our customers ask for a way to keep cabling and mounts hidden and secure while providing ventilation, we provide a solution. Our shrouds are flush with the wall allowing for a clean, professional aesthetic.

## Advantages ·

- · Flush against the wall for a professional look
- · Hide unsightly cords and hardware
- · Proper ventilation while still covering the mount
- Protection from unwanted cord or hardware vandalism
- ADA compliant
- · Available with touch screen and protective solutions
- Easy installation
- Custom colors and branding available upon request

For a professional and clean appearance, look no further than our protective shrouds.