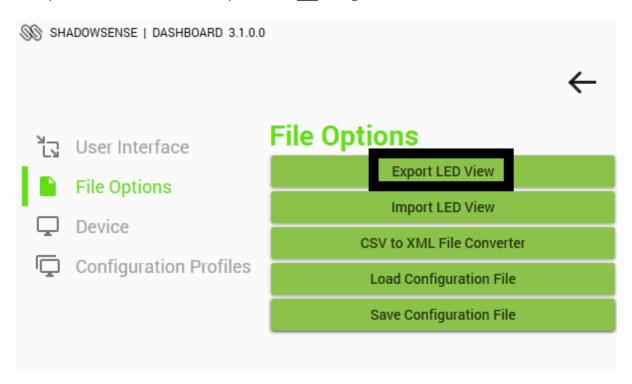

**5.** From **File Options**, select **Export LED View File**. This will open File Explorer and allow you to Save your LED View File. It is best practice to <u>not</u> change the file name of the LED View File.