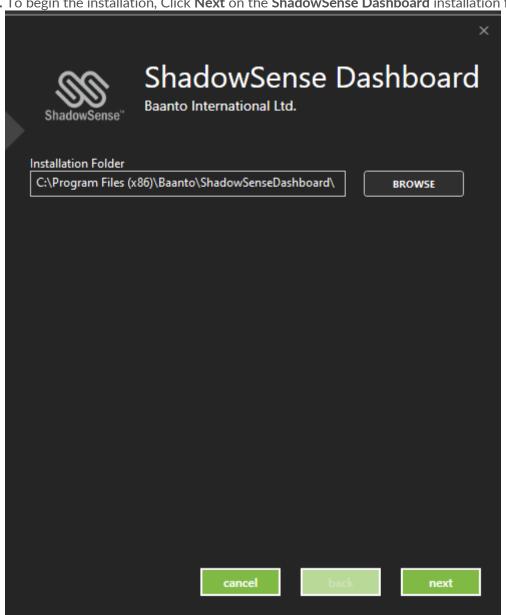

2. To begin the installation, Click Next on the ShadowSense Dashboard installation file.

3. Select all files that are not already installed and Click Install.

4. Make sure your touch frame is connected to both USB and Power and open Dashboard. Your touch device will automatically be detected by the software. Select the Three Horizontal Lines at the top left corner.