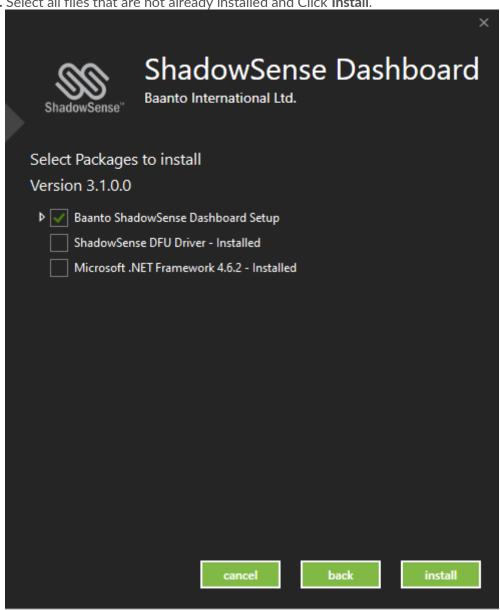

2. To begin the installation, Click Next on the ShadowSense Dashboard installation file.

3. Select all files that are not already installed and Click Install.

4. Make sure your touch frame is connected to both USB and Power and open Dashboard. Your touch device will automatically be detected by the software. Select the Three Horizontal Lines at the top left corner.