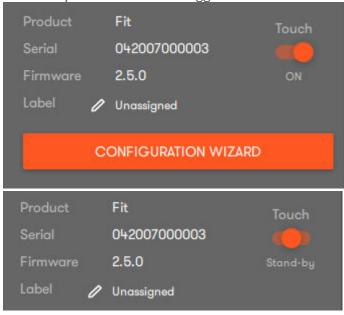

Note:It is important the Touch Toggle is set to "ON" or "Stand-by" for Touch to be detected.

7. Click the Calibrate button.

**8.** The following screen will appear with a cross-hair in the upper left-hand corner. Touch the calibration point until the circle turns green. Continue the same process with the remaining three corners. You may be prompted to re-touch targets.