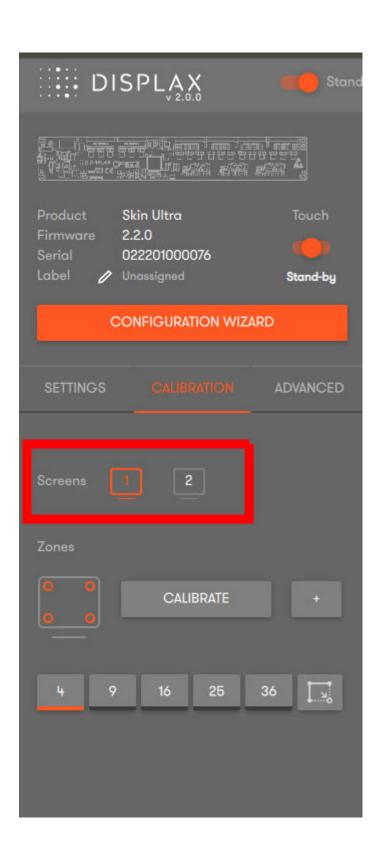

**4.** To complete this download, Click **Finish**.

5. To open the Displax Connect program, double-click the icon on your desktop.

**6.** The following window will appear as long as the controller is properly connected. To calibrate, click the **Calibration** button.

Note:It is important the Touch Toggle is set to "ON" or "Stand-by" for Touch to be detected.

7. Click the Calibrate button.

**8.** The following screen will appear with a cross-hair in the upper left-hand corner. Touch the calibration point until the circle turns green. Continue the same process with the remaining three corners. You may be prompted to re-touch targets.