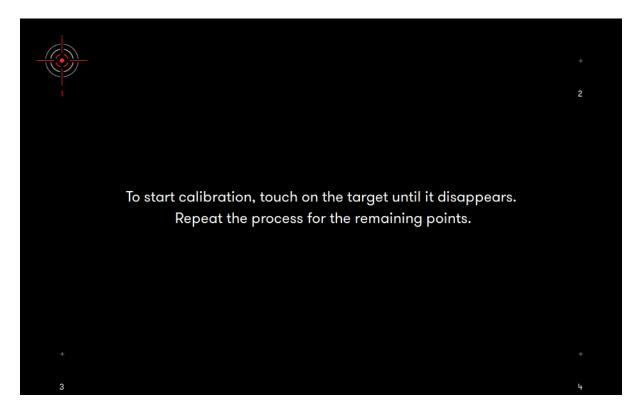

Note:It is important the Touch Toggle is set to "ON" or "Stand-by" for Touch to be detected.

7. Click the Calibrate button.

**8.** The following screen will appear with a cross-hair in the upper left-hand corner. Touch the calibration point until the circle turns green. Continue the same process with the remaining three corners. You may be prompted to re-touch targets.