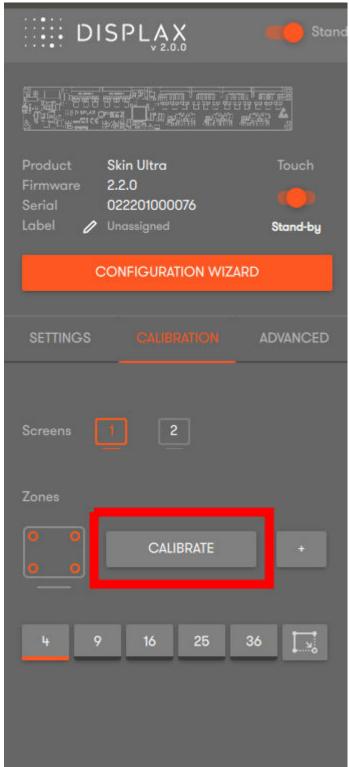

Note:It is important the Touch Toggle is set to "ON" or "Stand-by" for Touch to be detected.

7. Click the Calibrate button.

**8.** The following screen will appear with a cross-hair in the upper left-hand corner. Touch the calibration point until the circle turns green. Continue the same process with the remaining three corners. You may be prompted to re-touch targets.