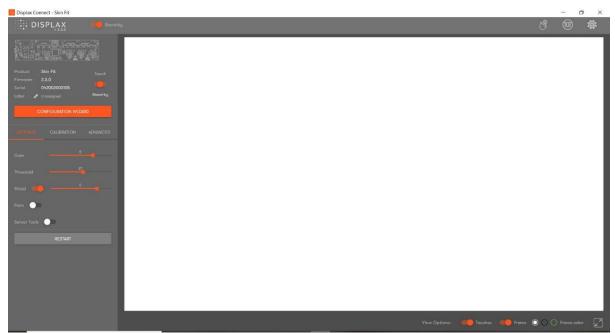

**4.** To complete this download, Click **Finish**.

5. To open the Displax Connect program, double-click the icon on your desktop.

**6.** The following window will appear as long as the controller is properly connected. To calibrate, click the **Calibration** button.

Note:It is important the Touch Toggle is set to "ON" or "Stand-by" for Touch to be detected.

7. Click the Calibrate button.

**8.** The following screen will appear with a cross-hair in the upper left-hand corner. Touch the calibration point until the circle turns green. Continue the same process with the remaining three corners. You may be prompted to re-touch targets.