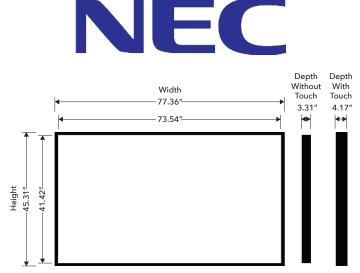

Multi-Touch Screen True multi-touch support with up to six simultaneous touch points for all major

operating systems

reactions between touch

| Specifications                          |                                                  |
|-----------------------------------------|--------------------------------------------------|
| Display Compatible                      | NEC X841UHD-2                                    |
| Part Number                             | TSI84PNNUN6ATZZ                                  |
| Protective Glass                        | 1/4" Anti-Reflective<br>Tempered Glass           |
| Frame Material                          | Black Powder Coated<br>Cold Rolled Steel         |
| Touch Technology                        | IR                                               |
| Touch Points                            | 6 Point                                          |
| Response Time                           | 6 - 16ms                                         |
| Touch Accuracy                          | +/- 2mm (Over 99% Area)                          |
| Interface                               | Type A USB/M                                     |
| Communication                           | USB 2.0                                          |
| Remote Control Receiver                 | Extender Needed                                  |
| Receiver Extender                       | KT-RC                                            |
| Power Supply Mode                       | 5V/4A Power adapter                              |
| Width/Height/Depth<br>Including Monitor | 77.36" x 45.31" x 4.17"                          |
| Weight (Without Monitor)                | 260.12 lbs                                       |
| Boxed Weight                            | TBD                                              |
| Boxed Dimensions                        | TBD                                              |
| OS Support                              | Windows 8/7/Vista/XP,<br>Mac OS X, Ubuntu/Fedora |