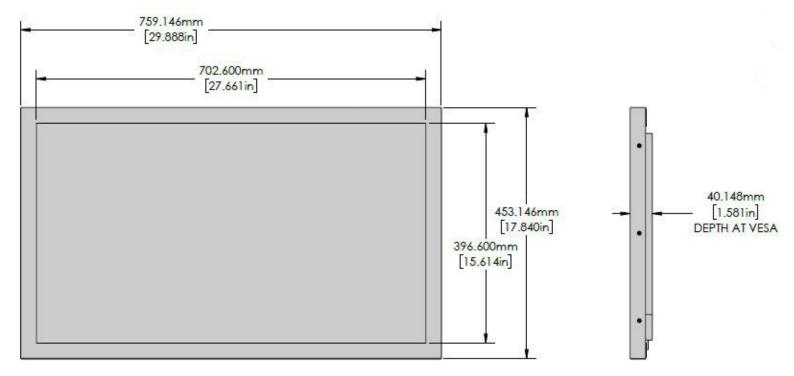

| Operating Temperature                | 0°~40°C                                                                                                   |  |
|--------------------------------------|-----------------------------------------------------------------------------------------------------------|--|
| Humidity                             | 10~80% Non-condensing                                                                                     |  |
| Integrated Dimensions<br>(W x H x D) | 29.88" x 17.84" x 1.58"                                                                                   |  |
| Viewable Area                        | 27.66" x 15.61"                                                                                           |  |
| Integrated Display Weight            | 24.8 lbs                                                                                                  |  |
| Packaged Weight                      | 29.87 lbs                                                                                                 |  |
| VESA Pattern                         | 200 x 200 mm                                                                                              |  |
| Recommended Duty Cycle               | 24/7                                                                                                      |  |
| Service and Support                  | 3 Year Repair & Return Warranty                                                                           |  |
| In the Box                           | Integrated Protective Display, Quick Setup Guide, Warranty Card, Power Cord, Remote Controller, Batteries |  |

\*Drawing not to scale.